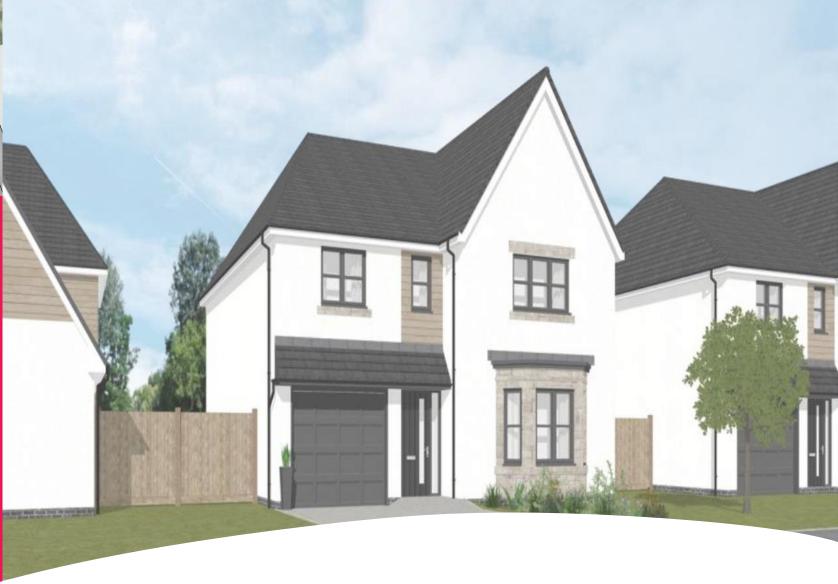

# HOUSE TYPE 1

BERRY DRIVE / IRVINE

4 BED DETACHED VILLA
TOTAL AREA 180sq.m

+ (17sq.m garage)

GROUND FLOOR

FIRST FLOOR

#### **About this Property...**

Have you ever dreamed of building your own home? Donald Ross Residential are delighted to present to the market this unique opportunity to purchase a fully serviced building plot with outline development planning permission which allows scope for a wide range of potential house types from a detached bungalow to a detached villa formed over two levels. Each fully serviced plot is an extremely good size and will allow for larger house types and still retain generous garden grounds. Building your own home is extremely tax efficient as there is no land and buildings transaction tax (lbtt) and you can claim the vat back on building materials and labour. We have illustrated two house types which could be suitable on these plots but the final design and build will be completely at the purchaser's discretion, subject to obtaining full planning permission. We have enlisted the services of Thomson Hunter Architects who will be delighted to assist in the design of your new home, they can also recommend trusted local contractors for the build. Berry Drive is located within one of Irvine's very best locations and is within close proximity of the town centre and amenities. Demand for building plots is extremely high therefore early viewing is highly recommended. Please note; The vendor of this property is a connected person to Donald Ross Estate Agents.