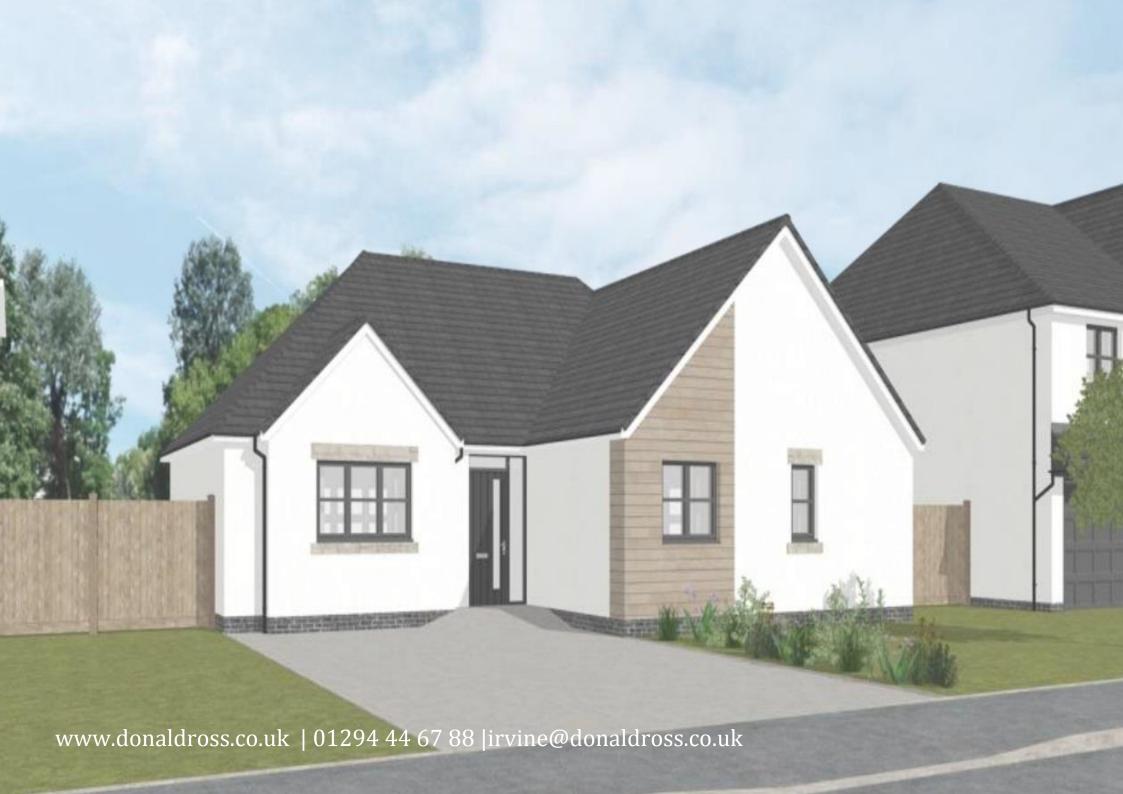

# HOUSE TYPE 2

BERRY DRIVE / IRVINE

4 BED DETACHED BUNGALOW
TOTAL AREA 139.54sq.m

GROUND FLOOR

This drawing is solely for the purposes of obtaining planning/building warrant approval. The purpose of the purpose. The purpose of the purpo