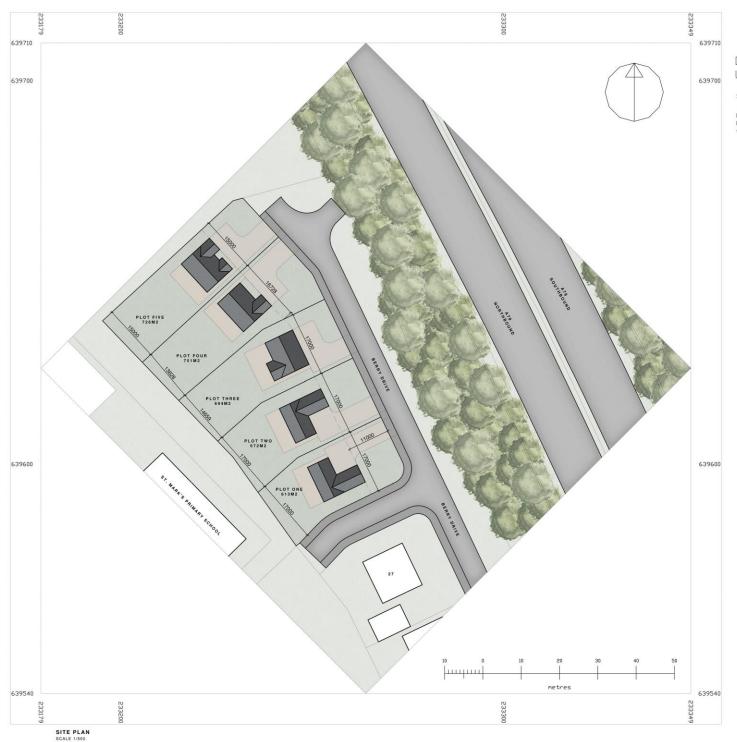

# Plot 5, 32, Berry Drive, Irvine, KA12 0LY

A unique opportunity to purchase a building plot with outline development planning permission to construct either a detached bungalow or detached villa located within one of Irvine's very best residential locations.

- Plot Size 726m2
- 15 Meter Frontage
- Services Include
- Mains Gas
- Electricity
- Mains Water
- Mains Sewerage
- Design & Build Pack available
- Land & Buildings Tax exempt
- Highly sought after location

#### **About this Property...**

Have you ever dreamed of building your own home? Donald Ross Residential are delighted to present to the market this unique opportunity to purchase a fully serviced building plot with outline development planning permission which allows scope for a wide range of potential house types from a detached bungalow to a detached villa formed over two levels. Each fully serviced plot is an extremely good size and will allow for larger house types and still retain generous garden grounds. Building your own home is extremely tax efficient as there is no land and buildings transaction tax (lbtt) and you can claim the vat back on building materials and labour. We have illustrated two house types which could be suitable on these plots but the final design and build will be completely at the purchaser's discretion, subject to obtaining full planning permission. We have enlisted the services of Thomson Hunter Architects who will be delighted to assist in the design of your new home, they can also recommend trusted local contractors for the build. Berry Drive is located within one of Irvine's very best locations and is within close proximity of the town centre and amenities. Demand for building plots is extremely high therefore early viewing is highly recommended. Please note; The vendor of this property is a connected person to Donald Ross Estate Agents.