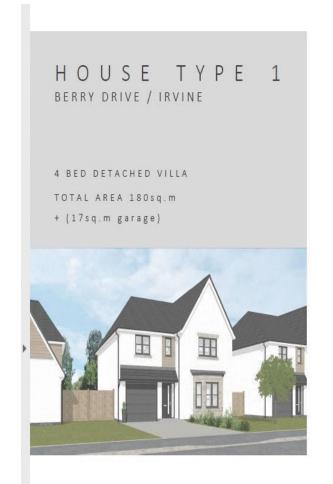

# HOUSE TYPE 1

BERRY DRIVE / IRVINE

4 BED DETACHED VILLA
TOTAL AREA 180sq.m

+ (17sq.m garage)

GROUND FLOOR

FIRST FLOOR