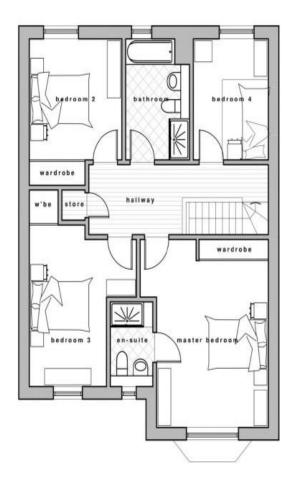

# HOUSE TYPE 1

BERRY DRIVE / IRVINE

4 BED DETACHED VILLA
TOTAL AREA 180sq.m

+ (17sq.m garage)

GROUND FLOOR

FIRST FLOOR