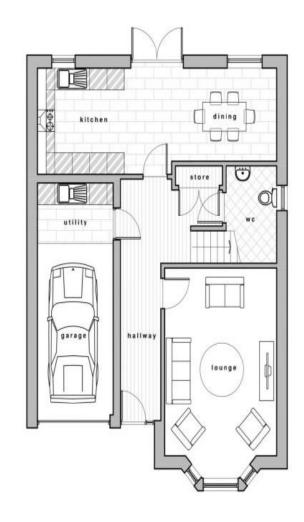

# HOUSE TYPE 1

BERRY DRIVE / IRVINE

4 BED DETACHED VILLA
TOTAL AREA 180sq.m

+ (17sq.m garage)

GROUND FLOOR

FIRST FLOOR

#### Gross Internal Floor Size 0 m<sup>2</sup>

GROUND FLOOR

FIRST FLOOR

Donald Ross Residential, unlike most estate agents who are part of a franchise group or PLC, are privately owned and completely independent. Independence allows us to offer our clients a genuinely personal service geared solely towards the very best advice and assistance when selling your home. Donald Ross Residential was formed in 1985 and is one of Ayrshire's longest established estate agents. With a highly qualified and experienced team, Donald Ross Residential is the Estate Agent of choice when you are considering buying or selling your home. Donald Ross Residential is proud to be members of The Property Ombudsman for Estate Agents.