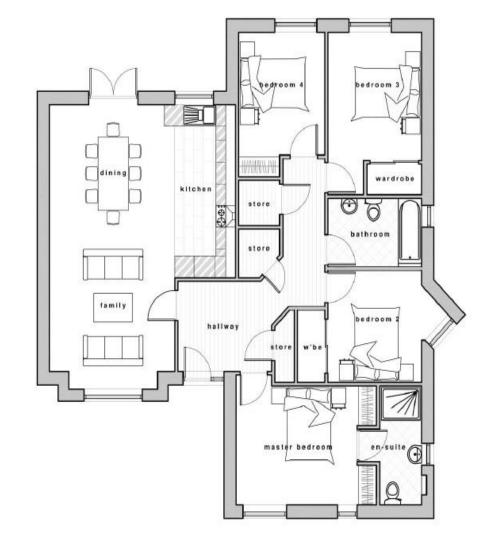

# HOUSE TYPE 1

BERRY DRIVE / IRVINE

4 BED DETACHED VILLA
TOTAL AREA 180sq.m

+ (17sq.m garage)

GROUND FLOOR

FIRST FLOOR