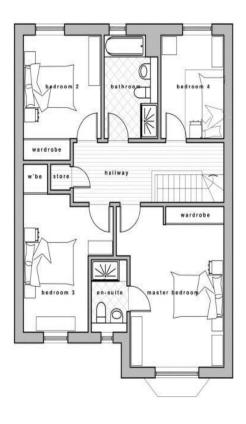

# HOUSE TYPE 1

BERRY DRIVE / IRVINE

4 BED DETACHED VILLA
TOTAL AREA 180sq.m

+ (17sq.m garage)

GROUND FLOOR

FIRST FLOOR