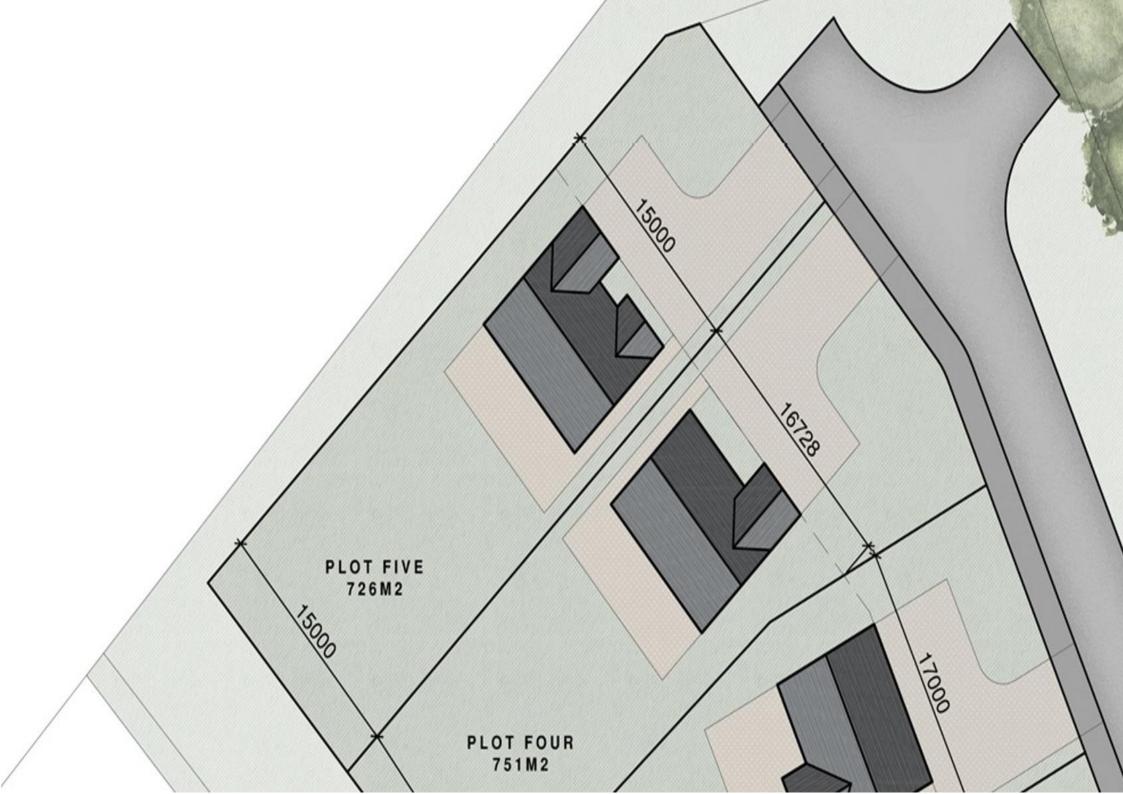

# Plot 5, 32, Berry Drive, Irvine, KA12 0LY

A unique opportunity to purchase a building plot with outline development planning permission to construct either a detached bungalow or detached villa located within one of Irvine's very best residential locations.

- Plot Size 726m2
- 15 Meter Frontage
- Services Include
- Mains Gas
- Electricity
- Mains Water
- Mains Sewerage
- Design & Build Pack available
- Land & Buildings Tax exempt
- Highly sought after location

#### **About this Property...**

Have you ever dreamed of building your own home? Donald Ross Residential are delighted to present to the market this unique opportunity to purchase a fully serviced building plot with outline development planning permission which allows scope for a wide range of potential house types from a detached bungalow to a detached villa formed over two levels. Each fully serviced plot is an extremely good size and will allow for larger house types and still retain generous garden grounds. Building your own home is extremely tax efficient as there is no land and buildings transaction tax (lbtt) and you can claim the vat back on building materials and labour. We have illustrated two house types which could be suitable on these plots but the final design and build will be completely at the purchaser's discretion, subject to obtaining full planning permission. We have enlisted the services of Thomson Hunter Architects who will be delighted to assist in the design of your new home, they can also recommend trusted local contractors for the build. Berry Drive is located within one of Irvine's very best locations and is within close proximity of the town centre and amenities. Demand for building plots is extremely high therefore early viewing is highly recommended. Please note; The vendor of this property is a connected person to Donald Ross Estate Agents.