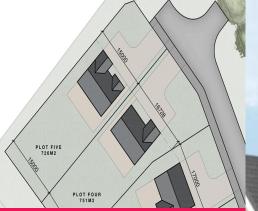

# Plot 5, 32, Berry Drive, Irvine, KA12 0LY

A unique opportunity to purchase a building plot with outline development planning permission to construct either a detached bungalow or detached villa located within one of Irvine's very best residential locations.

- Plot Size 726m2
- 15 Meter Frontage
- Services Include
- Mains Gas
- Electricity
- Mains Water
- Mains Sewerage
- Design & Build Pack available
- Land & Buildings Tax exempt
- Highly sought after location

#### **About this Property...**

Have you ever dreamed of building your own home? Donald Ross Residential are delighted to present to the market this unique opportunity to purchase a fully serviced building plot with outline development planning permission which allows scope for a wide range of potential house types from a detached bungalow to a detached villa formed over two levels. Each fully serviced plot is an extremely good size and will allow for larger house types and still retain generous garden grounds. Building your own home is extremely tax efficient as there is no land and buildings transaction tax (lbtt) and you can claim the vat back on building materials and labour. We have illustrated two house types which could be suitable on these plots but the final design and build will be completely at the purchaser's discretion, subject to obtaining full planning permission. We have enlisted the services of Thomson Hunter Architects who will be delighted to assist in the design of your new home, they can also recommend trusted local contractors for the build. Berry Drive is located within one of Irvine's very best locations and is within close proximity of the town centre and amenities. Demand for building plots is extremely high therefore early viewing is highly recommended. Please note; The vendor of this property is a connected person to Donald Ross Estate Agents.