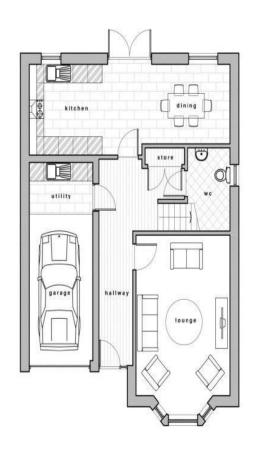

# HOUSE TYPE 1

BERRY DRIVE / IRVINE

4 BED DETACHED VILLA
TOTAL AREA 180sq.m

+ (17sq.m garage)

GROUND FLOOR

FIRST FLOOR